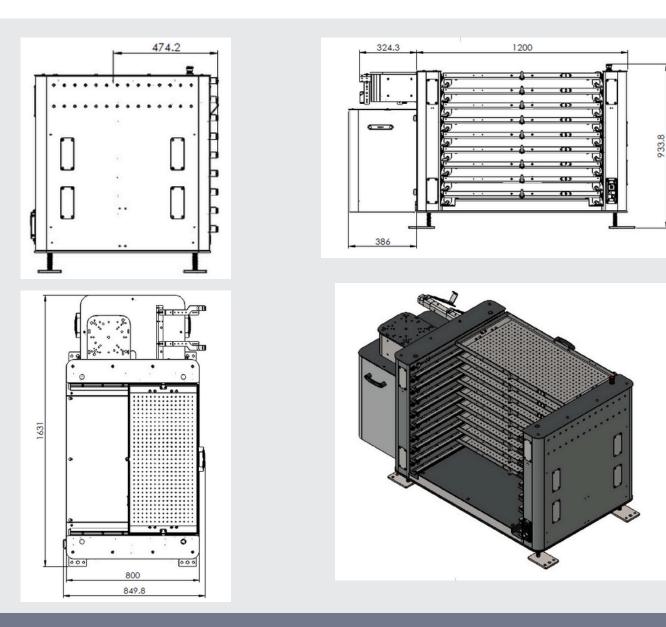

## **Benefits:**

- Contains up to 5 trays W800\*L600mm Controller
- compartment, attachable on both sides Easily .
- movable by forklift.
- Flexible cobot mounting and cable management .
- Compact dimensions -
- H1006\*W1412\*L920 mm

#### **Product order overview**

| PFS-1000-03 | PF S 3x 100kg tray | H: 900 mm, W: 933, L: 1600, Wt: 320 kg, 3x 800x400mm tray area, 100kg pr. tray, max part height 150mm |
|-------------|--------------------|-------------------------------------------------------------------------------------------------------|
| PFS-1000-05 | PF S 5x 100kg tray | H: 900 mm, W: 933, L: 1600, Wt: 360 kg, 5x 800x400mm tray area, 100kg pr tray, max part height 70mm   |
| PFS-1000-09 | PFS 9x 100kg tray  | H: 900 mm, W: 933, L: 1600, Wt: 410 kg, 9x 800x400mm tray area, 100kg pr tray, max part height 70mm   |