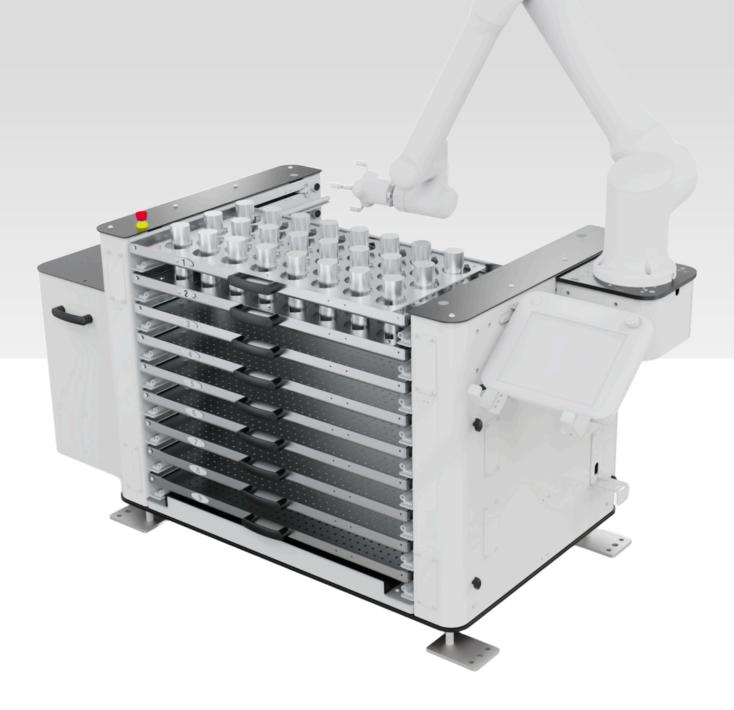

# **ProFeeder S - 9trays**

#### **ROBUST DESIGN**

The product has a unique design, optimized by our engineers for best performance in production automation

## **Benefits:**

- Contains up to 5 trays W800\*L600mm Controller
- compartment, attachable on both sides Easily .
- movable by forklift.
- Flexible cobot mounting and cable management .
- Compact dimensions -
- H1006\*W1412\*L920 mm