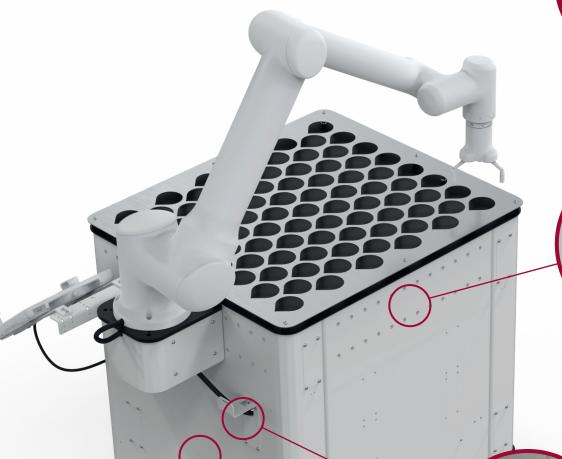

#### **COMPACT DESIGN**

Universal parts-tray occupies the whole surface of the tabletop.

#### **HIGH CAPACITY**

Size of the topplate is 900x800mm that ensures high capacity.

**UP TO PARTS** 

### **Benefits:**

- Flexible cobot mount
- Easy installation and use
- High parts-tray capacity
- Nice cable management
- **Compact dimensions -**H918\*W900\*L800 mm

**EASY CABLE MANAGEMENT** 

**BUILT-IN CONTROLLER COMPARTMENT** 