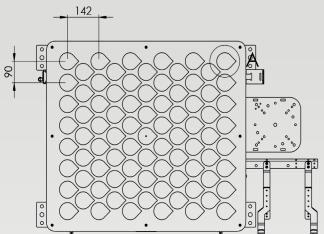

#### **COMPACT DESIGN**

Universal parts-tray occupies the whole surface of the tabletop.

#### **HIGH CAPACITY**

Size of the topplate is 900x800mm that ensures high capacity.

**UP TO PARTS** 

### **Benefits:**

- Flexible cobot mount
- Easy installation and use
- High parts-tray capacity
- Nice cable management
- **Compact dimensions -**H918\*W900\*L800 mm

**EASY CABLE MANAGEMENT** 

**BUILT-IN CONTROLLER COMPARTMENT** 