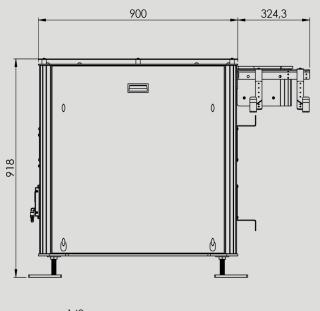

### **Benefits:**

- Flexible cobot mount
- Easy installation and use
- High parts-tray capacity
- Nice cable management
- **Compact dimensions -**H918\*W900\*L800 mm

**EASY CABLE MANAGEMENT** 

**BUILT-IN CONTROLLER COMPARTMENT** 

DETAIL A SCALE 1:2

| Product order overview |                |                                                                                                        |
|------------------------|----------------|--------------------------------------------------------------------------------------------------------|
| PF-1000-T              | ProFeeder Tray | H: 900 mm, W: 800mm, L: 1165mm, Wt: 202 kg, T-Pad bracket, Bracket for controller, DT-1000-03 included |