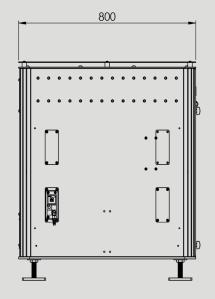

#### **HIGH CAPACITY**

Size of the topplate is 900x800mm that ensures high capacity.

**UP TO PARTS** 

### **Benefits:**

- Flexible cobot mount
- Easy installation and use
- High parts-tray capacity
- Nice cable management
- **Compact dimensions -**H918\*W900\*L800 mm

**EASY CABLE MANAGEMENT** 

**BUILT-IN CONTROLLER COMPARTMENT** 

DETAIL A SCALE 1:2

| Product order overview |                |                                                                                                        |
|------------------------|----------------|--------------------------------------------------------------------------------------------------------|
| PF-1000-T              | ProFeeder Tray | H: 900 mm, W: 800mm, L: 1165mm, Wt: 202 kg, T-Pad bracket, Bracket for controller, DT-1000-03 included |