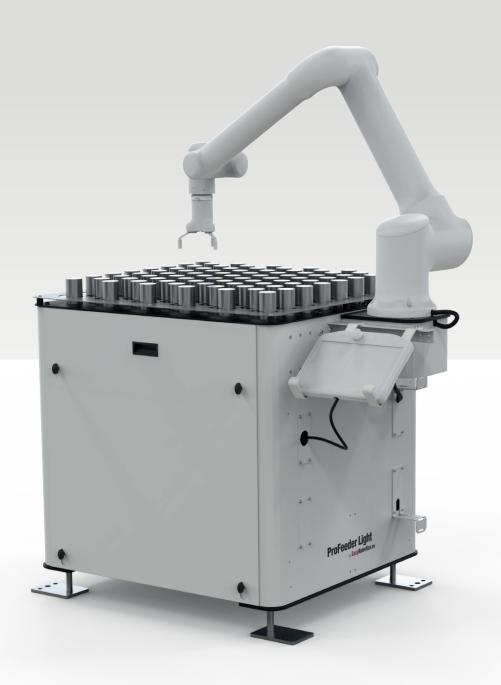

## **ProFeeder Tray**

Compact design and high capacity

# **ProFeeder Tray**

#### **COMPACT DESIGN**

Universal parts-tray occupies the whole surface of the tabletop.

#### **HIGH CAPACITY**

Size of the topplate is 900x800mm that ensures high capacity.

**UP TO PARTS** 

### **Benefits:**

- Flexible cobot mount
- Easy installation and use
- High parts-tray capacity
- Nice cable management
- **Compact dimensions -**H918\*W900\*L800 mm

**EASY CABLE MANAGEMENT** 

**BUILT-IN CONTROLLER COMPARTMENT** 