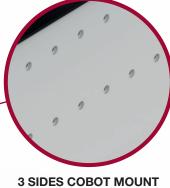

### **Benefits:**

- Flexible cobot mount
- Easy installation and use
- High parts-tray capacity
- Nice cable management
- **Compact dimensions -**H918\*W900\*L800 mm

**EASY CABLE MANAGEMENT** 

**BUILT-IN CONTROLLER COMPARTMENT** 