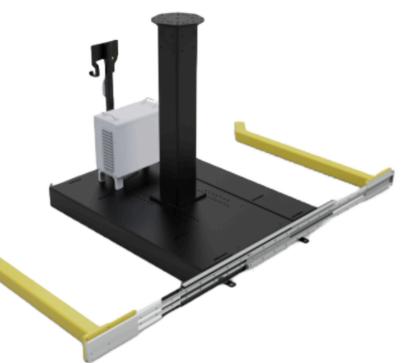

### Three Pedestal Options to Suit Your Needs

- **PTB-1002:** Fixed pedestal at 835mm.
- **PTB-1003:** Fixed pedestal at 1200mm.
- **PTB-1004:** Lifting column adjustable from 876mm to 1776mm.

#### **Adjustable Base for Enhanced Flexibility**

resistance to corrosion and meets stringent industry standards.

The base unit is designed with an adjustable foundation, allowing users to position pallets closer to or farther from the robot's center point. This feature enhances flexibility and ensures compatibility with diverse operational setups. Additionally, the unit can be mounted with a bracket to support optional safety scanners for improved workplace safety.