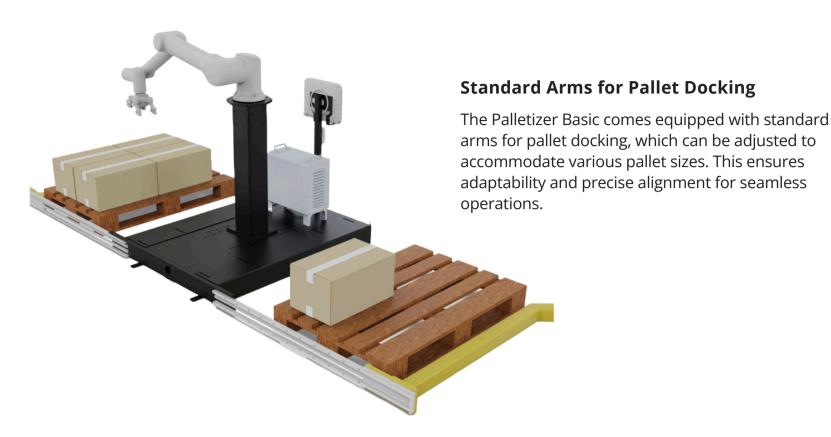

### **Why Choose Palletizer Basic?**

- **Simplicity:** streamline palletizing operations with a 100% mechanical solution.
- Flexibility: Compatible with all major robot brands, the Palletizer Basic features adjustable components, enabling its use with various pallet and robot sizes.
- **Compact Design:** Its minimalistic footprint ensures space efficiency, making it perfect for operations where space is a premium.

#### **Adjustable Base for Enhanced Flexibility**

resistance to corrosion and meets stringent industry standards.

The base unit is designed with an adjustable foundation, allowing users to position pallets closer to or farther from the robot's center point. This feature enhances flexibility and ensures compatibility with diverse operational setups. Additionally, the unit can be mounted with a bracket to support optional safety scanners for improved workplace safety.