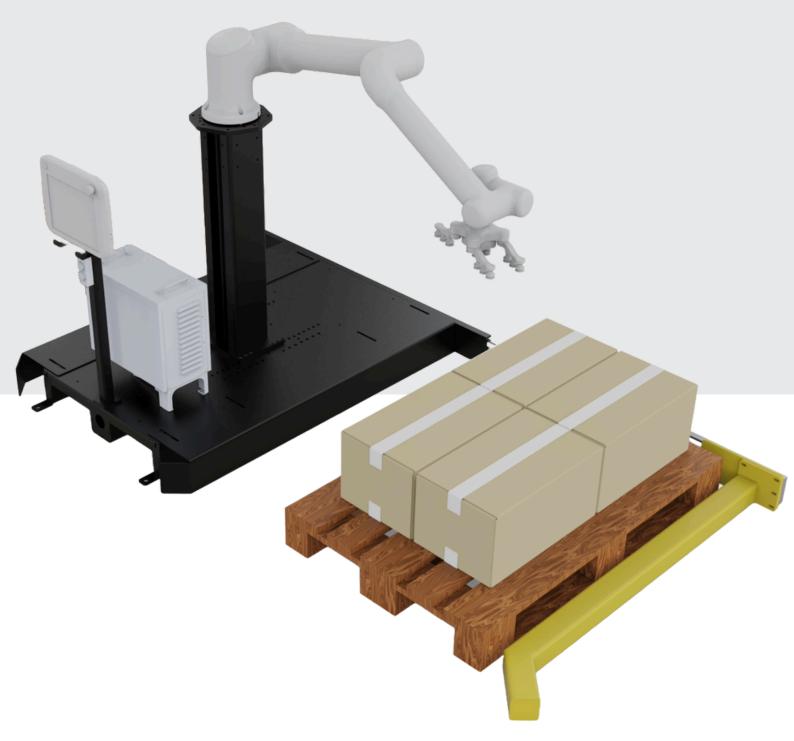

## **EasyPalletizer Basic**

The Palletizer Basic is the latest addition to the popular palletizing series from EasyRobotics.

Designed with simplicity, reliability, and efficiency in mind, this compact and robust palletizing unit offers an ideal solution for businesses prioritizing straightforward automation.

Its durable steel construction ensures long-lasting performance, while its mobility allows for seamless integration into dynamic production environments.

### **Why Choose Palletizer Basic?**

- **Simplicity:** streamline palletizing operations with a 100% mechanical solution.
- Flexibility: Compatible with all major robot brands, the Palletizer Basic features adjustable components, enabling its use with various pallet and robot sizes.
- **Compact Design:** Its minimalistic footprint ensures space efficiency, making it perfect for operations where space is a premium.