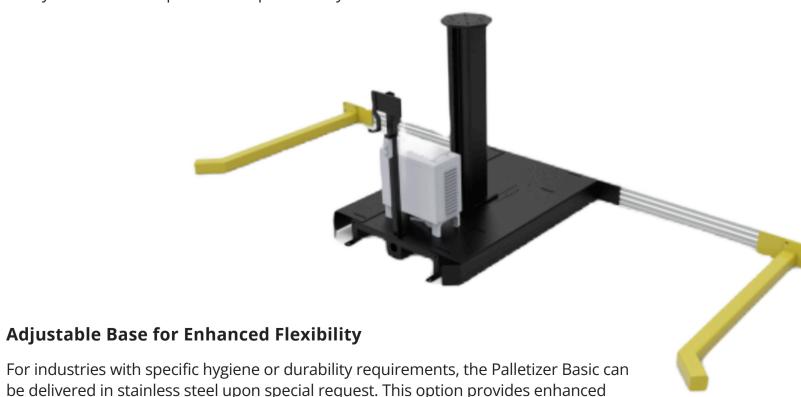

#### **Adjustable Base for Enhanced Flexibility**

resistance to corrosion and meets stringent industry standards.

The base unit is designed with an adjustable foundation, allowing users to position pallets closer to or farther from the robot's center point. This feature enhances flexibility and ensures compatibility with diverse operational setups. Additionally, the unit can be mounted with a bracket to support optional safety scanners for improved workplace safety.