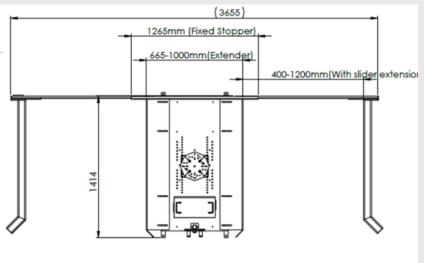

#### **Adjustable Base for Enhanced Flexibility**

resistance to corrosion and meets stringent industry standards.

The base unit is designed with an adjustable foundation, allowing users to position pallets closer to or farther from the robot's center point. This feature enhances flexibility and ensures compatibility with diverse operational setups. Additionally, the unit can be mounted with a bracket to support optional safety scanners for improved workplace safety.

| Product order overview |                                                         |                                                                                                                      |
|------------------------|---------------------------------------------------------|----------------------------------------------------------------------------------------------------------------------|
| PTB-<br>1001           | EasyPalletizer Basic without Pedestal                   | H: 835 mm, W: 870, L: 1350, Wt: 200 kg, For 2 pallets with with two adjustable Pallet Grid, without Pedestal         |
| PTB-<br>1002           | EasyPalletizer Basic with fixed pedestal 835mm          | H: 835 mm, W: 870, L: 1350, Wt: 200 kg, For 2 pallets with with two adjustable Pallet Grid, Fixed pedestal 835 mm    |
| PTB-<br>1003           | EasyPalletizer Basic with fixed pedestal 1200mm         | H: 835 mm, W: 870, L: 1350, Wt: 200 kg, For 2 pallets with with two adjustable Pallet Grid, Fixed pedestal 1200 mm   |
| PTB-<br>1004           | EasyPalletizer Basic with Lifting column 876-<br>1776mm | H: 835 mm, W: 870, L: 1350, Wt: 200 kg, For 2 pallets with with two adjustable Pallet Grid,Lifting column 876-1776mm |