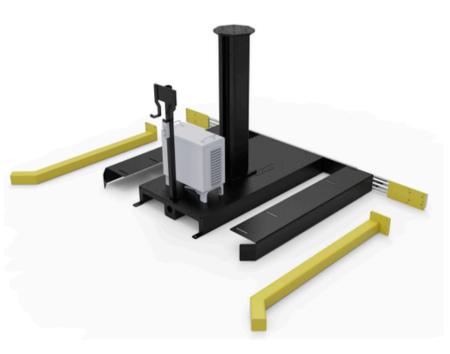

### Three Pedestal Options to Suit Your Needs

- **PTB-1002:** Fixed pedestal at 835mm.
- **PTB-1003:** Fixed pedestal at 1200mm.
- **PTB-1004:** Lifting column adjustable from 876mm to 1776mm.

#### **Adjustable Base for Enhanced Flexibility**

resistance to corrosion and meets stringent industry standards.

The base unit is designed with an adjustable foundation, allowing users to position pallets closer to or farther from the robot's center point. This feature enhances flexibility and ensures compatibility with diverse operational setups. Additionally, the unit can be mounted with a bracket to support optional safety scanners for improved workplace safety.