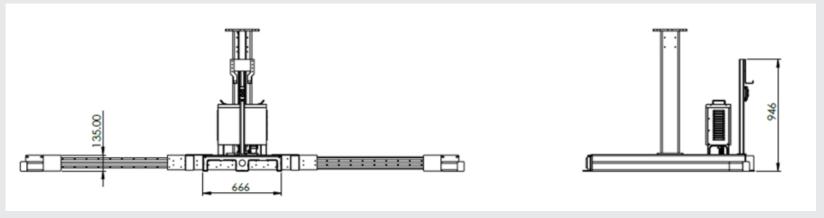

### Three Pedestal Options to Suit Your Needs

- **PTB-1002:** Fixed pedestal at 835mm.
- **PTB-1003:** Fixed pedestal at 1200mm.
- **PTB-1004:** Lifting column adjustable from 876mm to 1776mm.

| Product order overview |                                                         |                                                                                                                      |
|------------------------|---------------------------------------------------------|----------------------------------------------------------------------------------------------------------------------|
| PTB-<br>1001           | EasyPalletizer Basic without Pedestal                   | H: 835 mm, W: 870, L: 1350, Wt: 200 kg, For 2 pallets with with two adjustable Pallet Grid, without Pedestal         |
| PTB-<br>1002           | EasyPalletizer Basic with fixed pedestal 835mm          | H: 835 mm, W: 870, L: 1350, Wt: 200 kg, For 2 pallets with with two adjustable Pallet Grid, Fixed pedestal 835 mm    |
| PTB-<br>1003           | EasyPalletizer Basic with fixed pedestal 1200mm         | H: 835 mm, W: 870, L: 1350, Wt: 200 kg, For 2 pallets with with two adjustable Pallet Grid, Fixed pedestal 1200 mm   |
| PTB-<br>1004           | EasyPalletizer Basic with Lifting column 876-<br>1776mm | H: 835 mm, W: 870, L: 1350, Wt: 200 kg, For 2 pallets with with two adjustable Pallet Grid,Lifting column 876-1776mm |