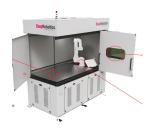

## **New Product Launches**

Recently, we have been focusing on expanding our product line. We are excited to introduce the new WeldStation, featuring a sleek Siegmund welding plate of 1.5 meters, enclosed within a cabinet with green laser light protective windows.

This unique console has only three corners, making access to the cell incredibly easy. Additionally, we've launched our new Weldturn for larger tasks, compatible with both cobots and industrial robots. Both cells can be customized according to specific size requirements.