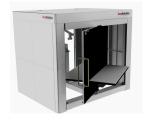

This unique console has only three corners, making access to the cell incredibly easy. Additionally, we've launched our new Weldturn for larger tasks, compatible with both cobots and industrial robots. Both cells can be customized according to specific size requirements.