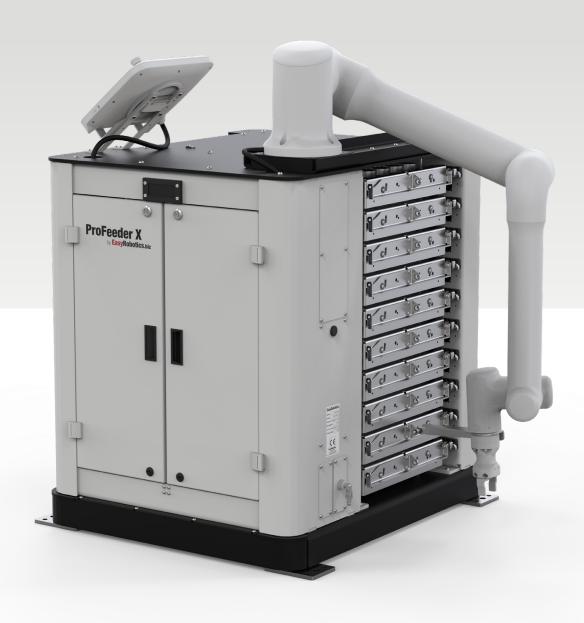

## **ProFeeder X**

Higher production capacity

## ProFeeder X

**Large production** – delivered with 2,5 or 10 trays options ideally to lower cycle time resulting in fast production. Robot arms can be mounted in different angles allowing its ultimate flexibility.

## **BENEFITS**

- Consists of 10 trays
- Designed for large volume production
- Bracket for robot teach pedant
- Placement for KTS boxes
- Scalable tray systems
- Very compact footprint dimensions
- L980\*W920\*H1006