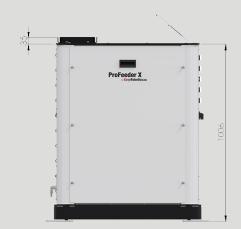

## **BENEFITS**

- Consists of 10 trays
- Designed for large volume production
- Bracket for robot teach pedant
- Placement for KTS boxes
- Scalable tray systems
- Very compact footprint dimensions
- L980\*W920\*H1006