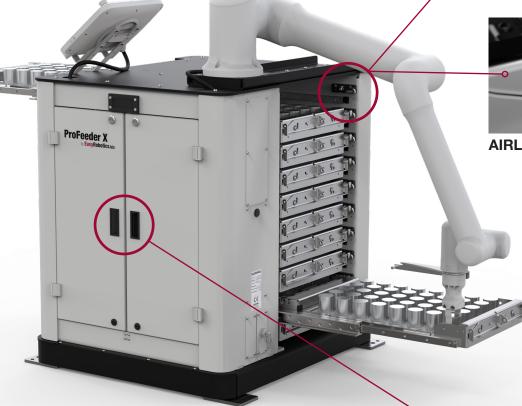

**2 locking systems available** – Mechanical or Air locking systems. Airlocks run on a digital I/O.

**Move around production** – want to scale production and reduce cycle time at your factory floor? The ProFeeder X is a robust machine designed to handle multiple parts in several trays.

UP TO
10
TRAYS

**MECHLOCK SYSTEM** 

**AIRLOCK SYSTEM** 

INTEGRATED
COMPARTMENT FOR
CONTROLLER BOX

| Product order overview options |                      |                                                                                       |
|--------------------------------|----------------------|---------------------------------------------------------------------------------------|
| PFX 1000-10                    | ProFeeder X Mechlock | With 10 Trays, Mechanical Locking System.<br>Weight 475 Kg, dimension L980*W920*H1006 |
| PFX 1000-2                     | ProFeeder X Mechlock | With 2 Trays, Mechanical Locking System,<br>Weight 475 Kg, dimension L980*W920*H1006  |
| PFX 1000-5                     | ProFeeder X Mechlock | With 5 Trays, Mecanical Locking System,<br>Weight 475 Kg, dimension L980*W920*H1006   |
| PFX 1001-10                    | ProFeeder X Airlock  | With 10 Trays, Air Locking System,<br>Weight 475 Kg, dimension L980*W920*H1006        |
| PFX 1001-2                     | ProFeeder X Airlock  | With 2 Trays, Air Locking System,<br>Weight 475 Kg, dimension L980*W920*H1006         |
| PFX 1001-5                     | ProFeeder X Airlock  | With 5 Trays, Air Locking System,<br>Weight 475 Kg, dimension L980*W920*H1006         |