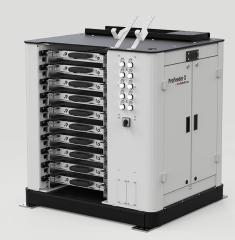

## ProFeeder X

**Large production** – delivered with 2,5 or 10 trays options ideally to lower cycle time resulting in fast production. Robot arms can be mounted in different angles allowing its ultimate flexibility.

**2 locking systems available** – Mechanical or Air locking systems. Airlocks run on a digital I/O.

**Move around production** – want to scale production and reduce cycle time at your factory floor? The ProFeeder X is a robust machine designed to handle multiple parts in several trays.

UP TO
10
TRAYS

**MECHLOCK SYSTEM** 

**AIRLOCK SYSTEM** 