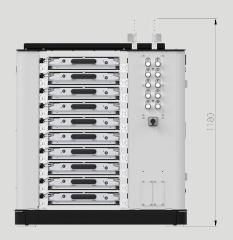

## **BENEFITS**

- Consists of 10 trays
- Designed for large volume production
- Bracket for robot teach pedant
- Placement for KTS boxes
- Scalable tray systems
- Very compact footprint dimensions
- L980\*W920\*H1006