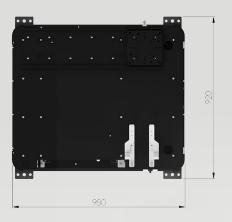

## **BENEFITS**

- Consists of 10 trays
- Designed for large volume production
- Bracket for robot teach pedant
- Placement for KTS boxes
- Scalable tray systems
- Very compact footprint dimensions
- L980\*W920\*H1006