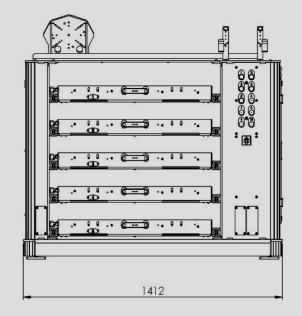

### **Benefits:**

- Contains up to 5 trays
- Designed for large volume production & bigger parts
- Can handle pieces up to 160 mm in height
- 0 or 45 ° cobot mounting angle for 100% reach
- Compact dimensions -H1006\*W1412\*L920 mm

**MECHLOCK SYSTEM** 

INTEGRATED
COMPARTMENT FOR
CONTROLLER BOX

| Product order overview |                                         |                                                                                                                            |
|------------------------|-----------------------------------------|----------------------------------------------------------------------------------------------------------------------------|
| PFX-2100-02            | ProFeeder X-XL 2x 90kg tray w. Mechlock | H: 1006 mm, W: 1412, L: 920, Wt: 535 kg, 2x 780x620mm tray area, 2,5mm deflection at 90kg, Max part height 160mm, Mechlock |
| PFX-2101-02            | ProFeeder X-XL 2x 90kg tray w. Airlock  | H: 1006 mm, W: 1412, L: 920, Wt: 550 kg, 2x 780x620mm tray area, 2,5mm deflection at 90kg, Max part height 160mm, Airlock  |
| PFX-2100-05            | ProFeeder X-XL 5x 90kg tray w. Mechlock | H: 1006 mm, W: 1412, L: 920, Wt: 685 kg, 5x 780x620mm tray area, 2,5mm deflection at 90kg, Max part height 160mm, Mechlock |
| PFX-2101-05            | ProFeeder X-XL 5x 90kg tray w. Airlock  | H: 1006 mm, W: 1412, L: 920, Wt: 700 kg, 5x 780x620mm tray area, 2,5mm deflection at 90kg, Max part height 160mm, Airlock  |