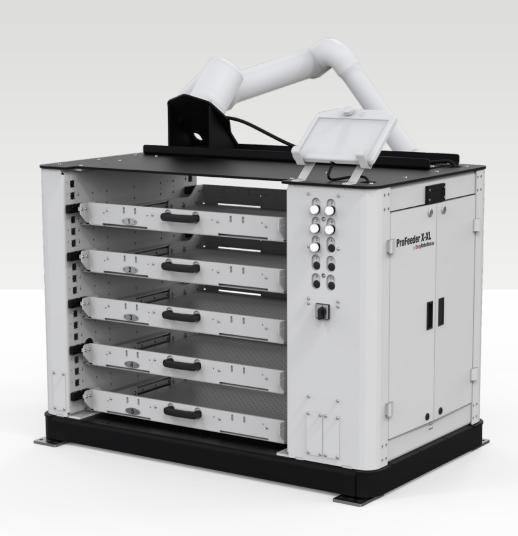

# **ProFeeder X-XL**

Higher production capacity and extended storage compartment

#### **COMPLETE AUTOMATION**

Profeder X-XL allows you to automate the process of supplying parts, speed up production process and increase the volume of products.

#### LARGER CAPACITY AND DIMENSIONS

Profeeder X-XL is 500mm wider, than the standard Profeeder X and is available with 2 or 5 trays. It can handle workpieces up to 160 mm in height with a tray load up to 90 kg.

### **Benefits:**

- Contains up to 5 trays
- Designed for large volume production & bigger parts
- Can handle pieces up to 160 mm in height
- 0 or 45 ° cobot mounting angle for 100% reach
- Compact dimensions -H1006\*W1412\*L920 mm