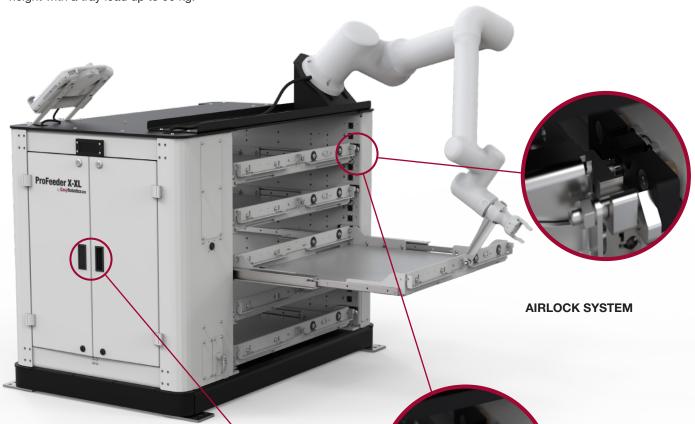

#### **2 LOCKING SYSTEMS AVAILABLE**

Mechanical or Air locking systems available. Airlocks runs on digital I/O.

#### LARGER CAPACITY AND DIMENSIONS

Profeeder X-XL is 500mm wider, than the standard Profeeder X and is available with 2 or 5 trays. It can handle workpieces up to 160 mm in height with a tray load up to 90 kg.

**MECHLOCK SYSTEM** 

INTEGRATED
COMPARTMENT FOR
CONTROLLER BOX

| Product order overview |                                         |                                                                                                                            |
|------------------------|-----------------------------------------|----------------------------------------------------------------------------------------------------------------------------|
| PFX-2100-02            | ProFeeder X-XL 2x 90kg tray w. Mechlock | H: 1006 mm, W: 1412, L: 920, Wt: 535 kg, 2x 780x620mm tray area, 2,5mm deflection at 90kg, Max part height 160mm, Mechlock |
| PFX-2101-02            | ProFeeder X-XL 2x 90kg tray w. Airlock  | H: 1006 mm, W: 1412, L: 920, Wt: 550 kg, 2x 780x620mm tray area, 2,5mm deflection at 90kg, Max part height 160mm, Airlock  |
| PFX-2100-05            | ProFeeder X-XL 5x 90kg tray w. Mechlock | H: 1006 mm, W: 1412, L: 920, Wt: 685 kg, 5x 780x620mm tray area, 2,5mm deflection at 90kg, Max part height 160mm, Mechlock |
| PFX-2101-05            | ProFeeder X-XL 5x 90kg tray w. Airlock  | H: 1006 mm, W: 1412, L: 920, Wt: 700 kg, 5x 780x620mm tray area, 2,5mm deflection at 90kg, Max part height 160mm, Airlock  |