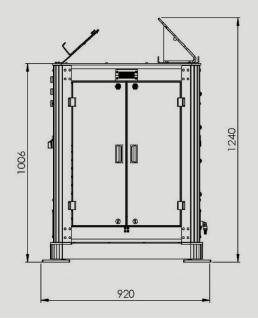

### **Benefits:**

- Contains up to 5 trays
- Designed for large volume production & bigger parts
- Can handle pieces up to 160 mm in height
- 0 or 45 ° cobot mounting angle for 100% reach
- Compact dimensions -H1006\*W1412\*L920 mm

**MECHLOCK SYSTEM** 

INTEGRATED
COMPARTMENT FOR
CONTROLLER BOX

| Product order overview |                                         |                                                                                                                            |
|------------------------|-----------------------------------------|----------------------------------------------------------------------------------------------------------------------------|
| PFX-2100-02            | ProFeeder X-XL 2x 90kg tray w. Mechlock | H: 1006 mm, W: 1412, L: 920, Wt: 535 kg, 2x 780x620mm tray area, 2,5mm deflection at 90kg, Max part height 160mm, Mechlock |
| PFX-2101-02            | ProFeeder X-XL 2x 90kg tray w. Airlock  | H: 1006 mm, W: 1412, L: 920, Wt: 550 kg, 2x 780x620mm tray area, 2,5mm deflection at 90kg, Max part height 160mm, Airlock  |
| PFX-2100-05            | ProFeeder X-XL 5x 90kg tray w. Mechlock | H: 1006 mm, W: 1412, L: 920, Wt: 685 kg, 5x 780x620mm tray area, 2,5mm deflection at 90kg, Max part height 160mm, Mechlock |
| PFX-2101-05            | ProFeeder X-XL 5x 90kg tray w. Airlock  | H: 1006 mm, W: 1412, L: 920, Wt: 700 kg, 5x 780x620mm tray area, 2,5mm deflection at 90kg, Max part height 160mm, Airlock  |