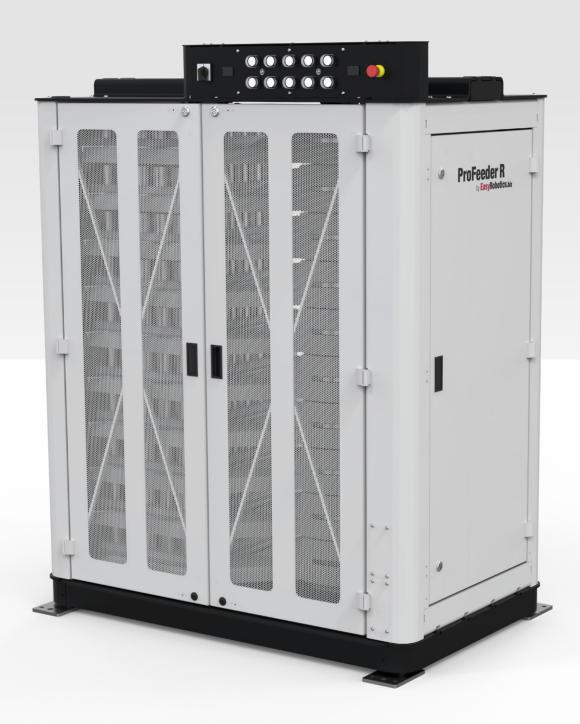

# **ProFeeder R**

Roomy feeder cabinet for machine tending

#### **GREAT FOR MACHINE TENDING**

ProFeeder R is a feeder cabinet for a fully automatic CNC machine tending. It has 10 pull-out trays (600 x 400mm) for placing parts up to 80mm high. It's compact, comfortable, durable and very roomy.

## **USER FRIENDLY DESIGN**

The outer doors of the cabinet are designed for the operator to service the inner trays - pulling out, blocking, placing and picking up parts. The back is open to facilitate interaction with the robot on the pedestal and speed up the feeding process.