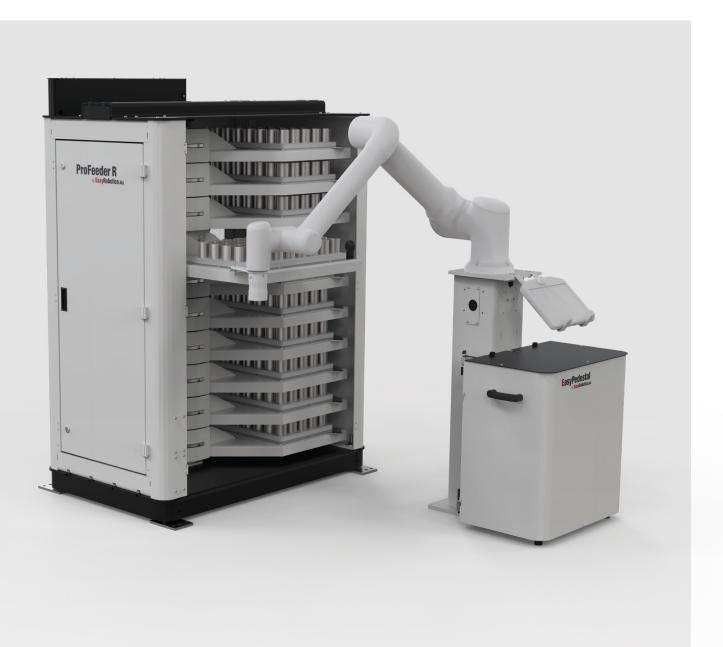

#### **GREAT FOR MACHINE TENDING**

ProFeeder R is a feeder cabinet for a fully automatic CNC machine tending. It has 10 pull-out trays (600 x 400mm) for placing parts up to 80mm high. It's compact, comfortable, durable and very roomy.

## **USER FRIENDLY DESIGN**

The outer doors of the cabinet are designed for the operator to service the inner trays - pulling out, blocking, placing and picking up parts. The back is open to facilitate interaction with the robot on the pedestal and speed up the feeding process.