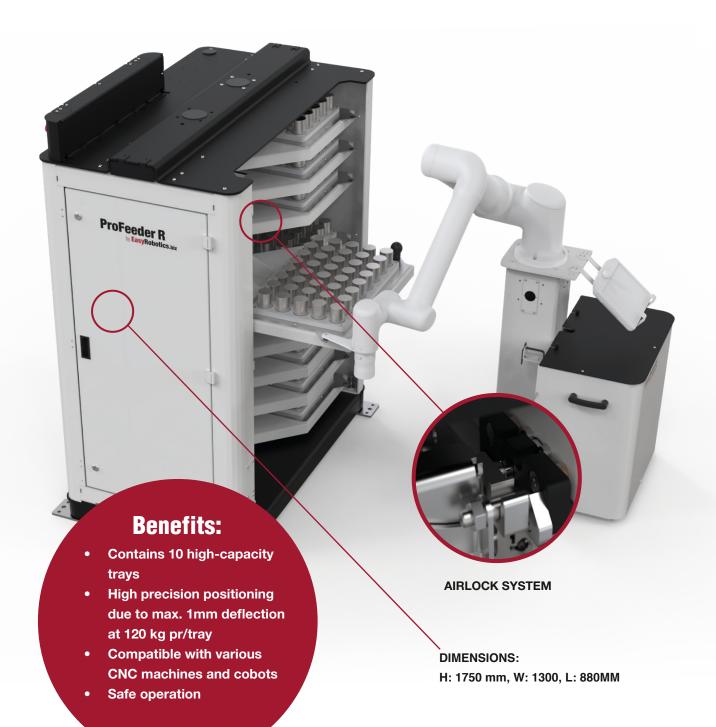

#### **GREAT FOR MACHINE TENDING**

ProFeeder R is a feeder cabinet for a fully automatic CNC machine tending. It has 10 pull-out trays (600 x 400mm) for placing parts up to 80mm high. It's compact, comfortable, durable and very roomy.

## **USER FRIENDLY DESIGN**

The outer doors of the cabinet are designed for the operator to service the inner trays - pulling out, blocking, placing and picking up parts. The back is open to facilitate interaction with the robot on the pedestal and speed up the feeding process.

contains 10 trays

## **Product order overview**

PFR-1101-10

ProFeeder R 10x 120 kg tray W Airlock

H: 1750 mm, W: 1300, L: 880, Wt: 690 kg, 10x 600x400mm tray area, 1mm deflection at 120kg, Max part height 80mm, Airlock

> Danish manufacturer and supplier of robotic cells for all types of automation.