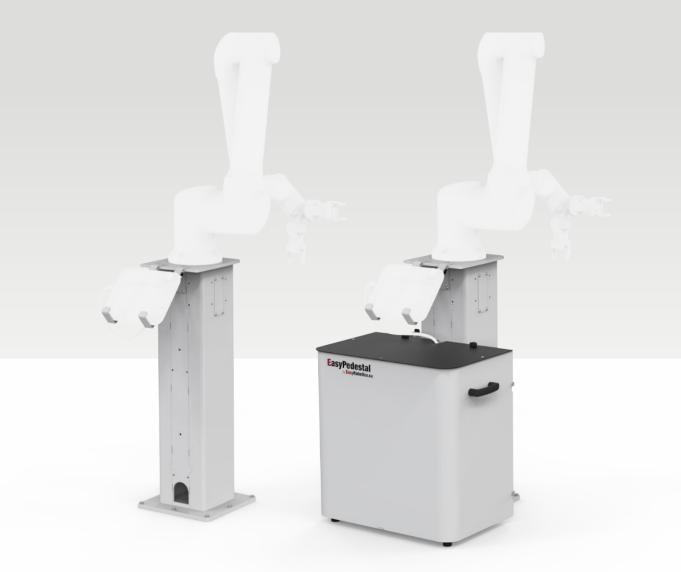

# **EasyPedestal**

The EasyPedestal, is generic pedestal suitable for the most cobot brands on the market

The EasyPedestal from EasyRobotics a simple cost effective stand for the robotarm. It's designed and constructed in a rigid steel construction. EasyPedestal is to be mounted on the floor in a fixed installation.

### **Controller compartment**

 The front cabinet in PRO version of EasyPedestal is used to protect the robotarm controller from external influences.

Danish manufacturer and supplier of robotic cells for all types of automation.