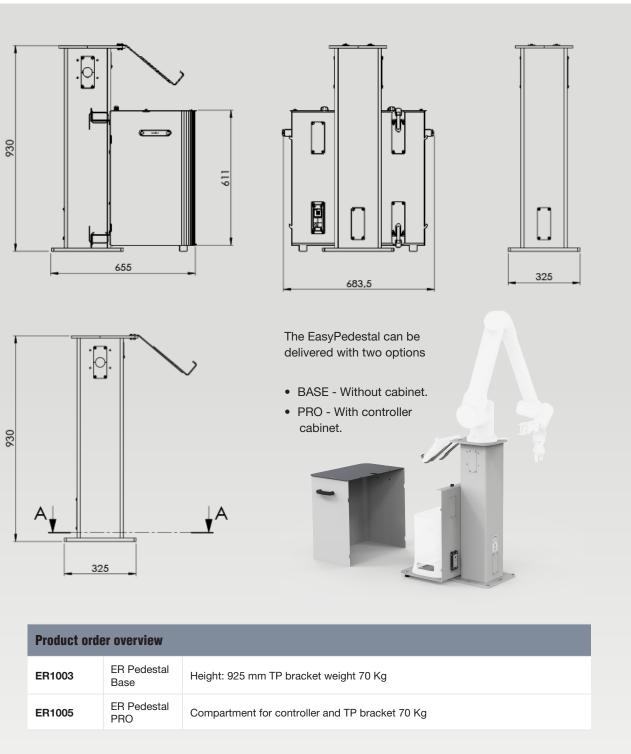

### **Controller compartment**

 The front cabinet in PRO version of EasyPedestal is used to protect the robotarm controller from external influences.

Danish manufacturer and supplier of robotic cells for all types of automation.