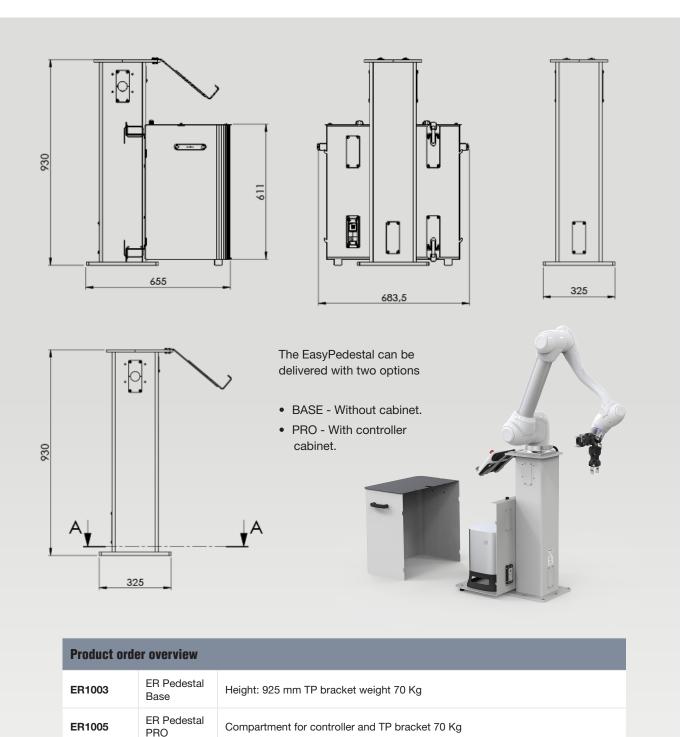

### Controller compartment

 The front cabinet in PRO version of EasyPedestal is used to protect the robotarm controller from external influences.

Danish manufacturer and supplier of robotic cells for all types of automation.