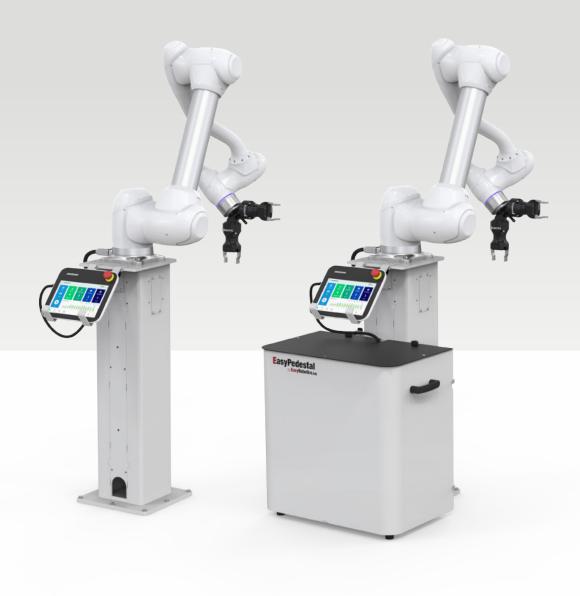

## **EasyPedestal**

The EasyPedestal, is generic pedestal suitable for the most cobot brands on the market

The EasyPedestal from EasyRobotics a simple cost effective stand for the robotarm. It's designed and constructed in a rigid steel construction. EasyPedestal is to be mounted on the floor in a fixed installation.

### Controller compartment

 The front cabinet in PRO version of EasyPedestal is used to protect the robotarm controller from external influences.

Danish manufacturer and supplier of robotic cells for all types of automation.